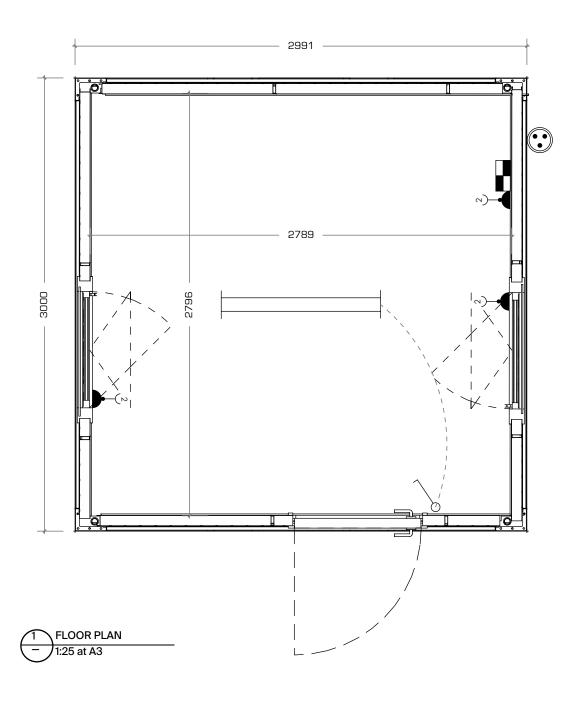

| Project: | roject:                                                                                                                                                                 | Dwg Title: FLOOR PLAN | Dwg No.: | PPB33B_02  | Revision:        | Date:    |   |
|----------|-------------------------------------------------------------------------------------------------------------------------------------------------------------------------|-----------------------|----------|------------|------------------|----------|---|
|          | PACIFIC PORTABLE BUILDINGS                                                                                                                                              |                       | Job No.: |            | AFor Information | 12/04/23 |   |
|          | 3X3 BLACK FRAME                                                                                                                                                         |                       | Drawn:   | DS         |                  |          | 1 |
|          |                                                                                                                                                                         | File Name:            |          |            |                  |          |   |
|          | This drawing and the information it contains is the property of PACIFIC PORTABLE BUILDINGS and shall not be reproduced or transmitted without their express permission. |                       |          | 1:25 at A3 |                  |          | 1 |