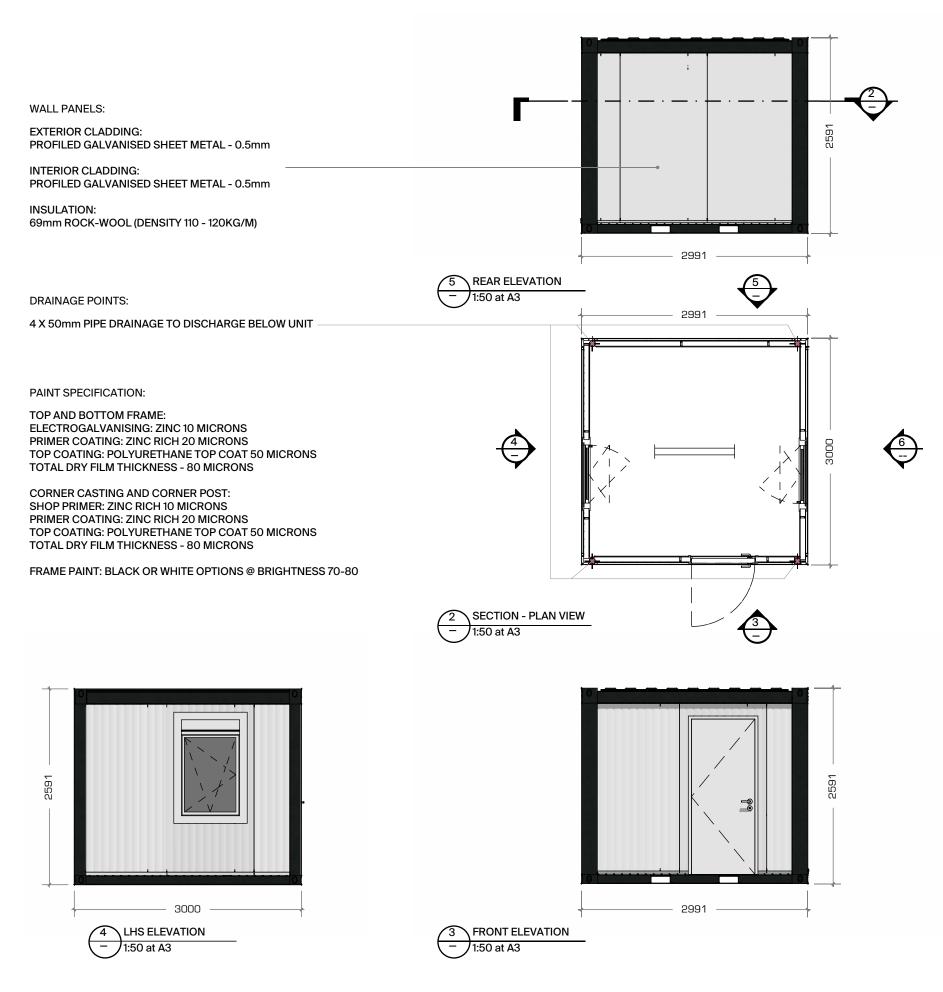

## 3M X 3M PORTABLE BUILDING - STANDARD CONFIGURATION AVAILABLE IN 2.6M HEIGHT AND WHITE OR BLACK FRAME

Door and window can be arranged to suit individual requirements.

Adaptations and modular configurations are available - please enquire.

9 sqm (3m x 3m unit)

Option to add HVAC

1 x double-glazed windows (option for sliding or Euro-tilt)

Corten steel, zinc galvanised, two pac paint finished

Internal walls are powder-coated (off-white gloss) galvanised sheet metal

Commercial grade vinyl flooring

Insulated with fire retardant rock wall (72 mm walls, 100mm floor and ceilling)

2x10amp standard twin power outlets,. external C-Form 32amp connection, switchboard

1x LED baton lights

| Project: PACIFIC PORTABLE BUILDINGS 3X3 BLACK FRAME                                                                                                                     | Dwg Title: | GENERAL ARRANGEMENT | Dwg No.:<br>Job No.:<br>Drawn: | PPB33B_01<br><br>DS | vision:<br>AFor Information | Date: 12/04/23 |    |
|-------------------------------------------------------------------------------------------------------------------------------------------------------------------------|------------|---------------------|--------------------------------|---------------------|-----------------------------|----------------|----|
|                                                                                                                                                                         | File Name: |                     |                                |                     |                             |                | ╗; |
| This drawing and the information it contains is the property of PACIFIC PORTABLE BUILDINGS and shall not be reproduced or transmitted without their express permission. |            |                     | Scale:                         | 1:50 at A3          |                             |                | ╗, |

| Project: | roject:                                                                                                                                                                 | Dwg Title: FLOOR PLAN | Dwg No.: | PPB33B_02  | Revision:        | Date:    |   |
|----------|-------------------------------------------------------------------------------------------------------------------------------------------------------------------------|-----------------------|----------|------------|------------------|----------|---|
|          | PACIFIC PORTABLE BUILDINGS                                                                                                                                              |                       | Job No.: |            | AFor Information | 12/04/23 |   |
|          | 3X3 BLACK FRAME                                                                                                                                                         |                       | Drawn:   | DS         |                  |          | 1 |
|          |                                                                                                                                                                         | File Name:            |          |            |                  |          |   |
|          | This drawing and the information it contains is the property of PACIFIC PORTABLE BUILDINGS and shall not be reproduced or transmitted without their express permission. |                       |          | 1:25 at A3 |                  |          | 1 |