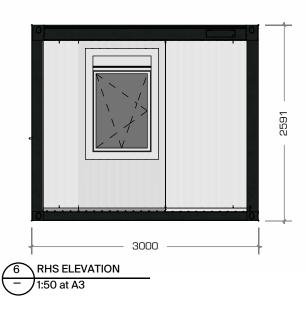

| Project: PACIFIC PORTABLE BUILDINGS 3X3 BLACK FRAME                                                                                                                     | Dwg Title: | GENERAL ARRANGEMENT | Dwg No.:<br>Job No.:<br>Drawn: | PPB33B_01<br><br>DS | vision:<br>AFor Information | Date: 12/04/23 |    |
|-------------------------------------------------------------------------------------------------------------------------------------------------------------------------|------------|---------------------|--------------------------------|---------------------|-----------------------------|----------------|----|
|                                                                                                                                                                         | File Name: |                     |                                |                     |                             |                | ╗; |
| This drawing and the information it contains is the property of PACIFIC PORTABLE BUILDINGS and shall not be reproduced or transmitted without their express permission. |            |                     | Scale:                         | 1:50 at A3          |                             |                | ╗, |