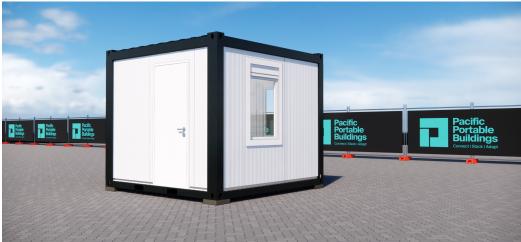

## 3M X 3M PORTABLE BUILDING - STANDARD CONFIGURATION AVAILABLE IN 2.6M HEIGHT AND WHITE OR BLACK FRAME

Door and window can be arranged to suit individual requirements.

Adaptations and modular configurations are available - please enquire.

A highly versatile and modular portable building system.

Standard configurations can be adapted to meet individual requirements; please ask for a quote or call our friendly team to discuss your project.

Highly-engineered building system for a wide range of spaces, including site and commercial offices, classrooms, clinics, storage, administration spaces, locker rooms, lunch rooms and more.

Inclusions in every new standard 3m x 3m building: