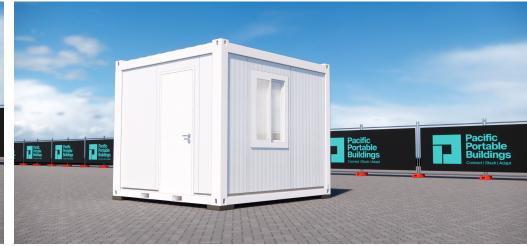

## 3M X 3M PORTABLE BUILDING - STANDARD CONFIGURATION AVAILABLE IN 2.6M HEIGHT AND WHITE OR BLACK FRAME

Door and window can be arranged to suit individual requirements.

Adaptations and modular configurations are available - please enquire.

A highly versatile and modular portable building system.

Standard configurations can be adapted to meet individual requirements; please ask for a quote or call our friendly team to discuss your project.

Highly-engineered building system for a wide range of spaces, including site and commercial offices, classrooms, clinics, storage, administration spaces, locker rooms, lunch rooms and more.

Inclusions in every new standard 3m x 3m building: