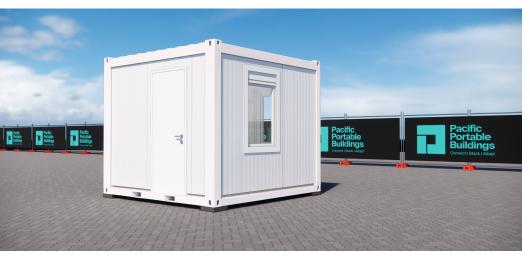

## 3M X 3M PORTABLE BUILDING - STANDARD CONFIGURATION AVAILABLE IN 2.6M HEIGHT AND WHITE OR BLACK FRAME

Door and window can be arranged to suit individual requirements.

Adaptations and modular configurations are available - please enquire.

A highly versatile and modular portable building system.

Standard configurations can be adapted to meet individual requirements; please ask for a quote or call our friendly team to discuss your project.

Highly-engineered building system for a wide range of spaces, including site and commercial offices, classrooms, clinics, storage, administration spaces, locker rooms, lunch rooms and more.

Inclusions in every new standard 3m x 3m building: