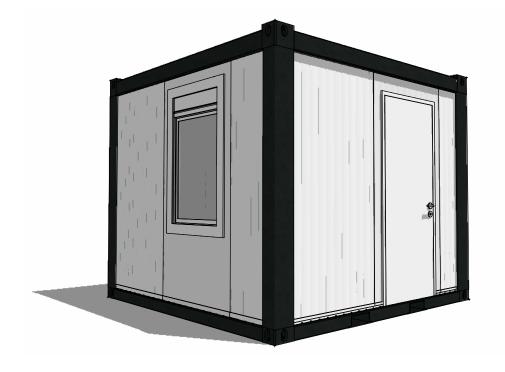

## 3M X 3M PORTABLE BUILDING - STANDARD CONFIGURATION AVAILABLE IN 2.6M HEIGHT AND WHITE OR BLACK FRAME

Door and window can be arranged to suit individual requirements.

Adaptations and modular configurations are available - please enquire.

A highly versatile and modular portable building system.

Standard configurations can be adapted to meet individual requirements; please ask for a quote or call our friendly team to discuss your project.

Highly-engineered building system for a wide range of spaces, including site and commercial offices, classrooms, clinics, storage, administration spaces, locker rooms, lunch rooms and more.

Inclusions in every new standard 3m x 3m building: