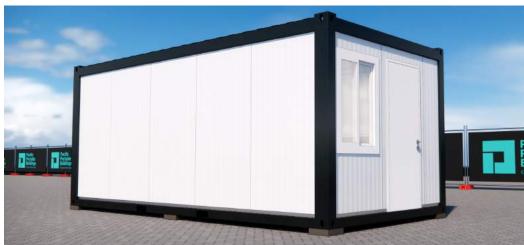

## 6M X 3M PORTABLE BUILDING - STANDARD CONFIGURATION AVAILABLE IN 2.6M OR 2.8M HEIGHT AND WHITE OR BLACK FRAME

Doors and windows can be arranged to suit individual requirements.

Adaptations and modular configurations are available - please enquire.

18 sqm (6m x 3m unit)

Option to add HVAC

2 x double-glazed windows (option for sliding or Euro-tilt)

Corten steel, zinc galvanised, two pac paint finished

Internal walls are powder-coated (off-white gloss) galvanised sheet metal

- 1x 6m x 3m portable building (18sqm)
- 2x Double-glazed Euro-tilt or sliding windows
- 1x Standard swing door (right-hand or left-hand)
- LED lighting
- 4x Power outlets
- Electrical WOF 4 years
- Multi-part building warranty