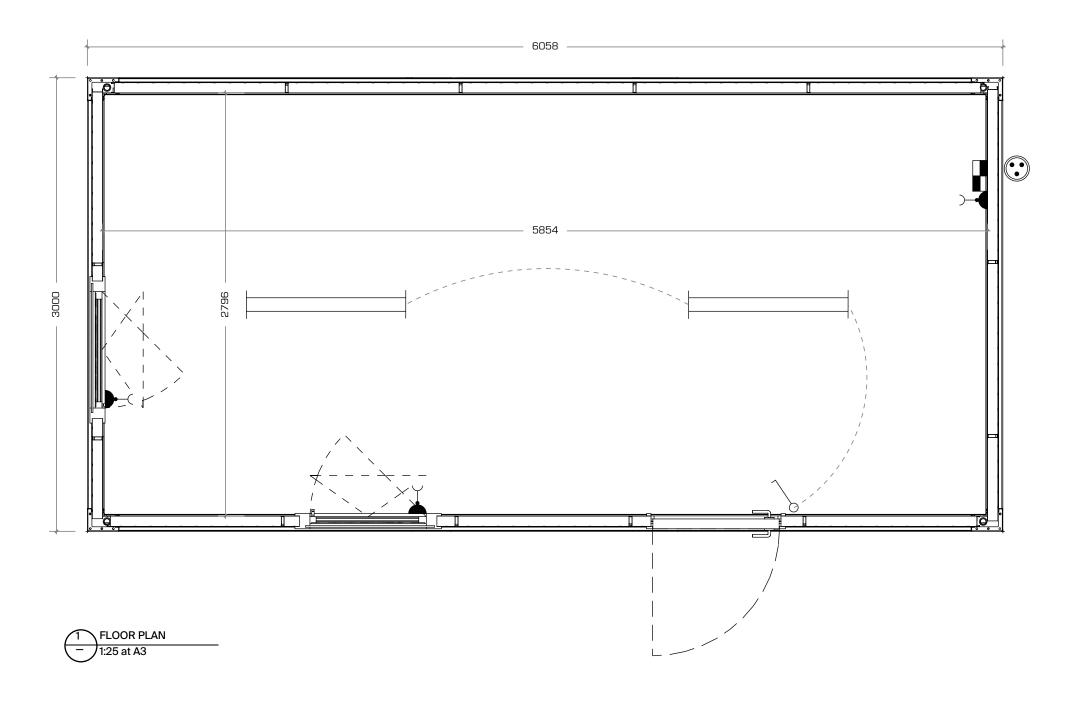

Commercial grade vinyl flooring

Insulated with fire retardant rock wall (72 mm walls, 100mm floor and ceilling)

4x10amp standard twin power outlets,. external C-Form 32amp connection, switchboard

2x LED baton lights

- 1x 6m x 3m portable building (18sqm)
- 2x Double-glazed Euro-tilt or sliding windows
- 1x Standard swing door (right-hand or left-hand)
- LED lighting
- 4x Power outlets
- Electrical WOF 4 years
- Multi-part building warranty

| Pacific<br>Portable     |
|-------------------------|
| Buildings               |
| Connect   Stack   Adapt |

|                            | Project:                                                                                                                                                                | Dwg Title: FLOOR PLAN | Dwg No.: | PPB63B_02  | Revision:        |          | Date: | PA    |
|----------------------------|-------------------------------------------------------------------------------------------------------------------------------------------------------------------------|-----------------------|----------|------------|------------------|----------|-------|-------|
| PACIFIC PORTABLE BUILDINGS | FLOOR PLAN                                                                                                                                                              | Job No.:              |          |            | AFor Information | 11/04/23 | 12    |       |
|                            | 6X3 WHITE FRAME                                                                                                                                                         |                       | Drawn:   | DS         |                  |          |       | N     |
|                            |                                                                                                                                                                         | File Name:            |          |            |                  |          |       | Pr    |
|                            | This drawing and the information it contains is the property of PACIFIC PORTABLE BUILDINGS and shall not be reproduced or transmitted without their express permission. |                       | Scale:   | 1:25 at A3 |                  |          |       | 1 *** |