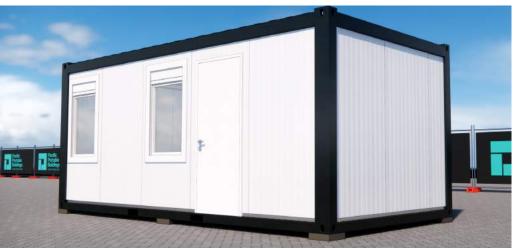

## 6M X 3M PORTABLE BUILDING - STANDARD CONFIGURATION AVAILABLE IN 2.6M OR 2.8M HEIGHT AND WHITE OR BLACK FRAME

Doors and windows can be arranged to suit individual requirements.

Adaptations and modular configurations are available - please enquire.

18 sqm (6m x 3m unit)

Option to add HVAC

2 x double-glazed windows (option for sliding or Euro-tilt)

Corten steel, zinc galvanised, two pac paint finished

Internal walls are powder-coated (off-white gloss) galvanised sheet metal

- 1x 6m x 3m portable building (18sqm)
- 2x Double-glazed Euro-tilt or sliding windows
- 1x Standard swing door (right-hand or left-hand)
- LED lighting
- 4x Power outlets
- Electrical WOF 4 years
- Multi-part building warranty