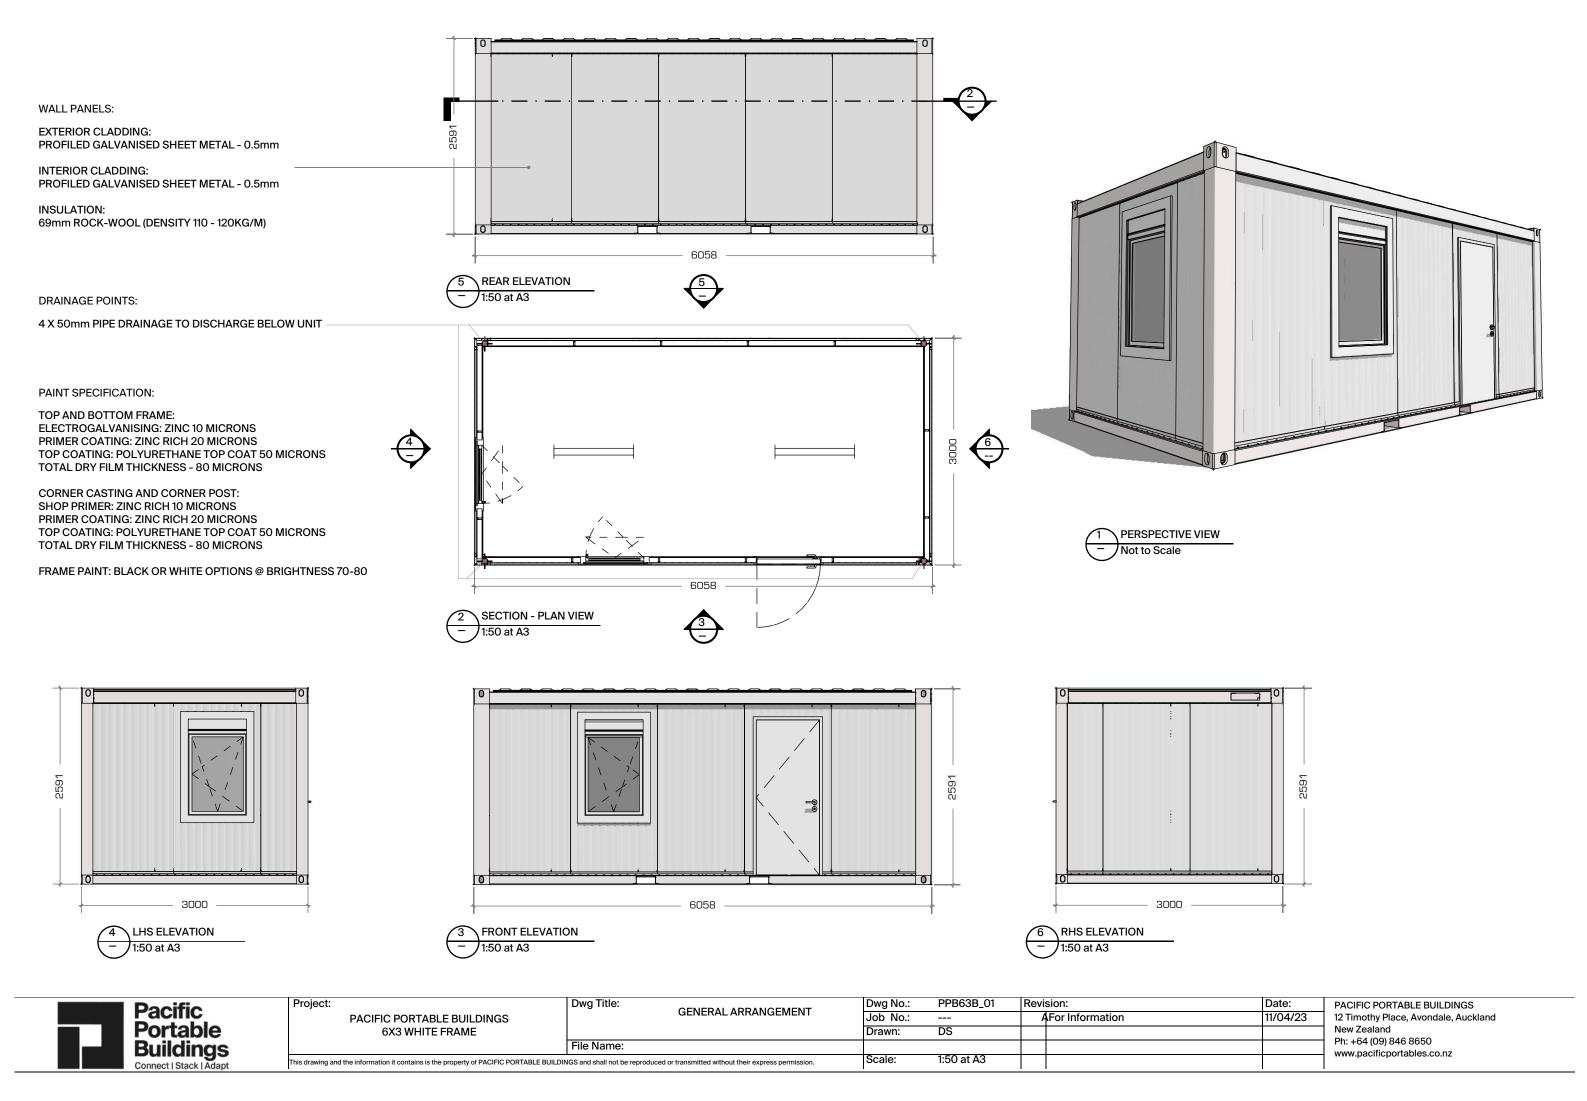

## 6M X 3M PORTABLE BUILDING - STANDARD CONFIGURATION AVAILABLE IN 2.6M OR 2.8M HEIGHT AND WHITE OR BLACK FRAME

Doors and windows can be arranged to suit individual requirements.

Adaptations and modular configurations are available - please enquire.

18 sqm (6m x 3m unit)

Option to add HVAC

2 x double-glazed windows (option for sliding or Euro-tilt)

Corten steel, zinc galvanised, two pac paint finished

Internal walls are powder-coated (off-white gloss) galvanised sheet metal

Commercial grade vinyl flooring

Insulated with fire retardant rock wall (72 mm walls, 100mm floor and ceilling)

4x10amp standard twin power outlets,. external C-Form 32amp connection, switchboard

2x LED baton lights

Highly-engineered building system for a wide range of spaces, including site and commercial offices, classrooms, clinics, storage, administration spaces, locker rooms, lunch rooms and more.

Inclusions in every new standard 6m x 3m building:

- 1x 6m x 3m portable building (18sqm)
- 2x Double-glazed Euro-tilt or sliding windows
- 1x Standard swing door (right-hand or left-hand)
- LED lighting
- 4x Power outlets
- Electrical WOF 4 years
- Multi-part building warranty

Excluded and charged separately based on requirements: delivery, install time, adaptations, site or ground works, and joining kit if connecting buildings.

Optional adaptations: different flooring options, sliding doors, extra windows/doors, signage and branding and custom internal fit-out.