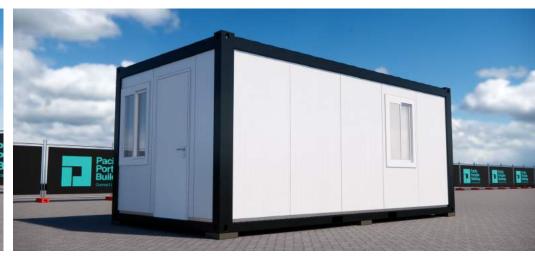

## 6M X 3M PORTABLE BUILDING - STANDARD CONFIGURATION AVAILABLE IN 2.6M OR 2.8M HEIGHT AND WHITE OR BLACK FRAME

Doors and windows can be arranged to suit individual requirements.

Adaptations and modular configurations are available - please enquire.

18 sqm (6m x 3m unit)

Option to add HVAC

2 x double-glazed windows (option for sliding or Euro-tilt)

Corten steel, zinc galvanised, two pac paint finished

Internal walls are powder-coated (off-white gloss) galvanised sheet metal

- 1x 6m x 3m portable building (18sqm)
- 2x Double-glazed Euro-tilt or sliding windows
- 1x Standard swing door (right-hand or left-hand)
- LED lighting
- 4x Power outlets
- Electrical WOF 4 years
- Multi-part building warranty